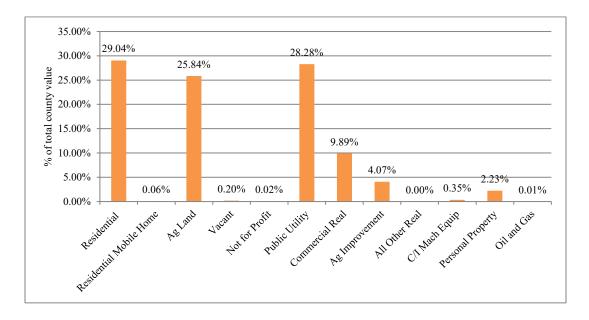

#### Property Value by Type/Class

| <b>Property Type/Class</b>     | 2023 Value | % of County |
|--------------------------------|------------|-------------|
| Residential                    | 45,686,404 | 29.04%      |
| <b>Residential Mobile Home</b> | 95,169     | 0.06%       |
| Ag Land                        | 40,649,769 | 25.84%      |
| Vacant                         | 308,916    | 0.20%       |
| Not for Profit                 | 38,589     | 0.02%       |
| Public Utility                 | 44,482,297 | 28.28%      |
| Commercial Real                | 15,562,520 | 9.89%       |
| Ag Improvement                 | 6,401,933  | 4.07%       |
| All Other Real                 | 2,496      | 0.00%       |
| C/I Mach Equip                 | 549,893    | 0.35%       |
| Personal Property              | 3,501,511  | 2.23%       |
| Oil and Gas                    | 18,626     | 0.01%       |

## Chart Displaying Percent of Property Value by Type/Class