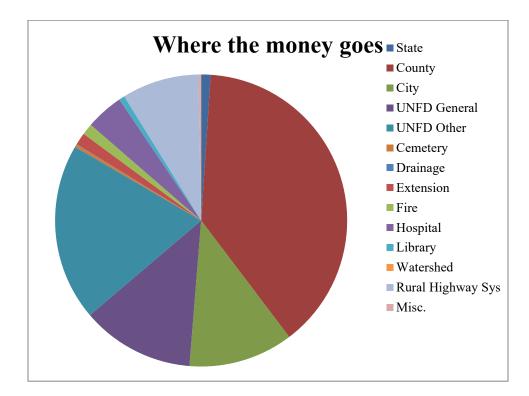

### **Clay County Distribution**

| Taxing Districts  | Total        | % of Total |
|-------------------|--------------|------------|
| State             | 235,947.72   | 1.05%      |
| County            | 8,718,268.34 | 38.65%     |
| City              | 2,614,201.74 | 11.59%     |
| USD General       | 2,819,139.62 | 12.50%     |
| USD Other         | 4,429,552.46 | 19.64%     |
| Cemetery          | 68,612.57    | 0.30%      |
| Drainage          | 8,137.37     | 0.04%      |
| Extension         | 307,046.64   | 1.36%      |
| Fire              | 281,730.34   | 1.25%      |
| Hospital          | 941,903.31   | 4.18%      |
| Library           | 143,843.89   | 0.64%      |
| Rural Highway Sys | 9.55         | 0.00%      |
| Watershed         | 1,922,583.73 | 8.52%      |
| Misc.             | 68,437.82    | 0.30%      |

Chart Displaying How the Property Tax Dollars Are Distributed