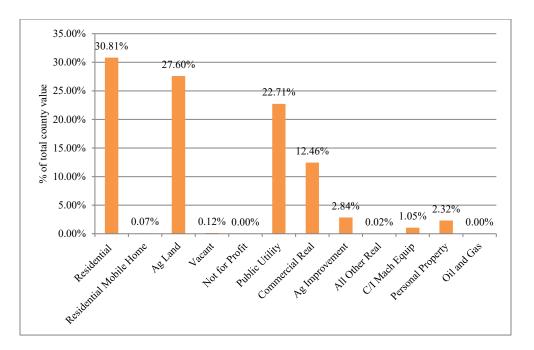

## Property Value by Type/Class

| <b>Property Type/Class</b>     | 2023 Value | % of County |
|--------------------------------|------------|-------------|
| Residential                    | 40,908,990 | 30.81%      |
| <b>Residential Mobile Home</b> | 93,064     | 0.07%       |
| Ag Land                        | 36,641,805 | 27.60%      |
| Vacant                         | 158,258    | 0.12%       |
| Not for Profit                 | 3,243      | 0.00%       |
| Public Utility                 | 30,158,790 | 22.71%      |
| Commercial Real                | 16,543,160 | 12.46%      |
| Ag Improvement                 | 3,765,167  | 2.84%       |
| All Other Real                 | 22,854     | 0.02%       |
| C/I Mach Equip                 | 1,399,985  | 1.05%       |
| Personal Property              | 3,080,127  | 2.32%       |
| Oil and Gas                    | 0          | 0.00%       |

## Chart Displaying Percent of Property Value by Type/Class

**Cloud County Distribution** 

| Taxing Districts  | Total        | % of Total |
|-------------------|--------------|------------|
| State             | 199,163.44   | 0.92%      |
| County            | 8,732,520.55 | 40.47%     |
| City              | 2,025,550.51 | 9.39%      |
| Township          | 158,394.83   | 0.73%      |
| USD General       | 2,315,245.31 | 10.73%     |
| USD Other         | 3,527,969.14 | 16.35%     |
| Community College | 3,862,443.06 | 17.90%     |
| Cemetery          | 127,240.39   | 0.59%      |
| Drainage          | 16,903.11    | 0.08%      |
| Extension         | 259,178.03   | 1.20%      |
| Fire              | 210,937.20   | 0.98%      |
| Library           | 139,719.94   | 0.65%      |
| Watershed         | 25.29        | 0.00%      |