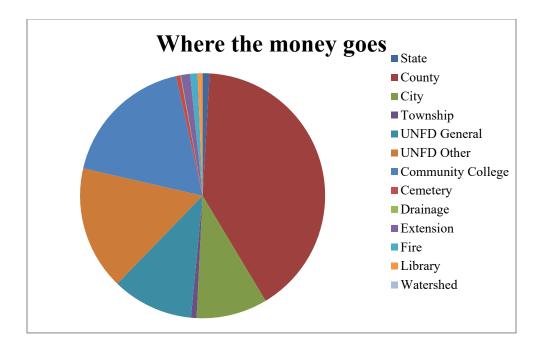

## Chart Displaying Percent of Property Value by Type/Class

**Cloud County Distribution** 

| Taxing Districts  | Total        | % of Total |
|-------------------|--------------|------------|
| State             | 199,163.44   | 0.92%      |
| County            | 8,732,520.55 | 40.47%     |
| City              | 2,025,550.51 | 9.39%      |
| Township          | 158,394.83   | 0.73%      |
| USD General       | 2,315,245.31 | 10.73%     |
| USD Other         | 3,527,969.14 | 16.35%     |
| Community College | 3,862,443.06 | 17.90%     |
| Cemetery          | 127,240.39   | 0.59%      |
| Drainage          | 16,903.11    | 0.08%      |
| Extension         | 259,178.03   | 1.20%      |
| Fire              | 210,937.20   | 0.98%      |
| Library           | 139,719.94   | 0.65%      |
| Watershed         | 25.29        | 0.00%      |

Chart Displaying How the Property Tax Dollars Are Distributed