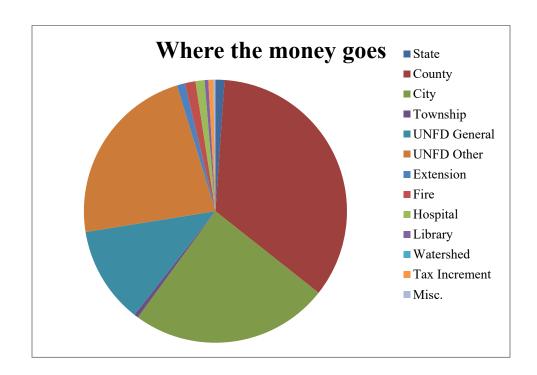

## Crawford County Distribution

| <b>Taxing Districts</b> | Total         | % of Total |
|-------------------------|---------------|------------|
| State                   | 495,683.37    | 1.11%      |
| County                  | 15,402,182.56 | 34.54%     |
| City                    | 10,876,792.26 | 24.39%     |
| Township                | 232,586.25    | 0.52%      |
| USD General             | 5,304,604.41  | 11.90%     |
| USD Other               | 10,168,922.18 | 22.81%     |
| Extension               | 441,811.26    | 0.99%      |
| Fire                    | 579,818.46    | 1.30%      |
| Hospital                | 496,935.58    | 1.11%      |
| Library                 | 202,322.87    | 0.45%      |
| Watershed               | 4,003.70      | 0.01%      |
| Tax Increment           | 274,388.76    | 0.62%      |
| Misc.                   | 108,391.23    | 0.24%      |

Chart Displaying How the Property Tax Dollars Are Distributed