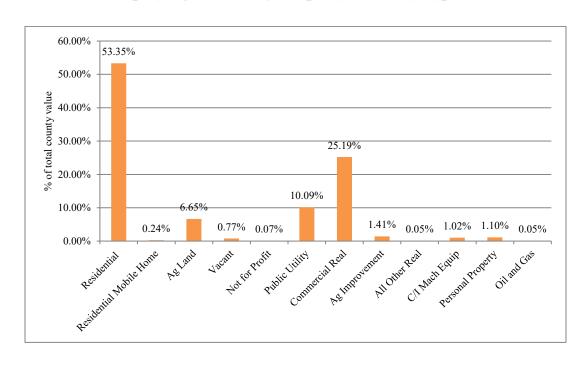

### Property Value by Type/Class

| Property Type/Class     | 2023 Value  | % of County |
|-------------------------|-------------|-------------|
| Residential             | 176,304,657 | 53.35%      |
| Residential Mobile Home | 803,451     | 0.24%       |
| Ag Land                 | 21,976,872  | 6.65%       |
| Vacant                  | 2,551,408   | 0.77%       |
| Not for Profit          | 226,238     | 0.07%       |
| Public Utility          | 33,345,241  | 10.09%      |
| Commercial Real         | 83,240,733  | 25.19%      |
| Ag Improvement          | 4,658,440   | 1.41%       |
| All Other Real          | 162,978     | 0.05%       |
| C/I Mach Equip          | 3,368,496   | 1.02%       |
| Personal Property       | 3,643,501   | 1.10%       |
| Oil and Gas             | 172,492     | 0.05%       |

#### Chart Displaying Percent of Property Value by Type/Class