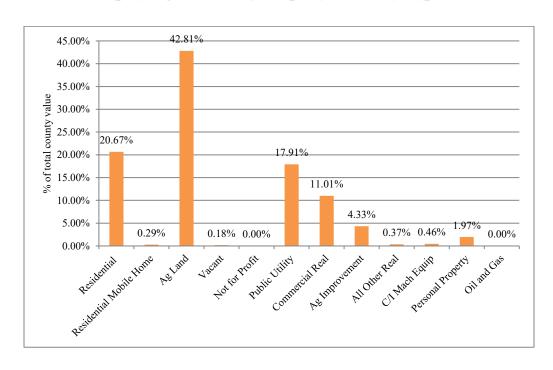

#### Property Value by Type/Class

| Property Type/Class      | 2023 Value | % of County |
|--------------------------|------------|-------------|
| Residential              | 32,755,808 | 20.67%      |
| Residential Mobile Home  | 464,486    | 0.29%       |
| Ag Land                  | 67,847,616 | 42.81%      |
| Vacant                   | 286,001    | 0.18%       |
| Not for Profit           | 4,703      | 0.00%       |
| <b>Public Utility</b>    | 28,391,443 | 17.91%      |
| Commercial Real          | 17,453,694 | 11.01%      |
| Ag Improvement           | 6,871,011  | 4.33%       |
| All Other Real           | 584,347    | 0.37%       |
| C/I Mach Equip           | 722,896    | 0.46%       |
| <b>Personal Property</b> | 3,119,042  | 1.97%       |
| Oil and Gas              | 0          | 0.00%       |

### Chart Displaying Percent of Property Value by Type/Class