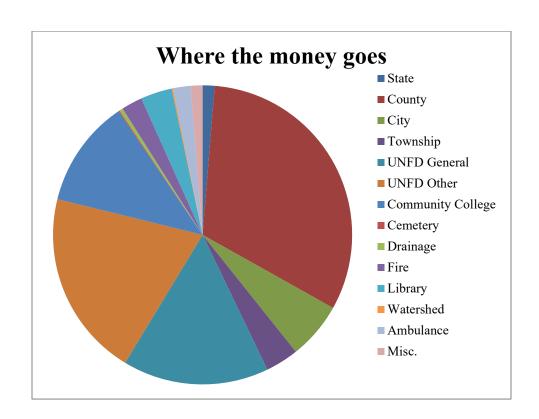

## **Doniphan County Distribution**

| <b>Taxing Districts</b> | Total        | % of Total |
|-------------------------|--------------|------------|
| State                   | 237,752.07   | 1.29%      |
| County                  | 5,851,395.63 | 31.83%     |
| City                    | 1,131,505.91 | 6.16%      |
| Township                | 659,831.79   | 3.59%      |
| USD General             | 2,902,967.18 | 15.79%     |
| USD Other               | 3,708,824.75 | 20.18%     |
| Community College       | 2,143,414.19 | 11.66%     |
| Ambulance               | 20,908.33    | 0.11%      |
| Cemetery                | 72,019.54    | 0.39%      |
| Drainage                | 418,634.04   | 2.28%      |
| Fire                    | 624,160.90   | 3.40%      |
| Library                 | 25,504.45    | 0.14%      |
| Watershed               | 348,544.54   | 1.90%      |
| Misc.                   | 235,627.32   | 1.28%      |

## Chart Displaying How the Property Tax Dollars Are Distributed