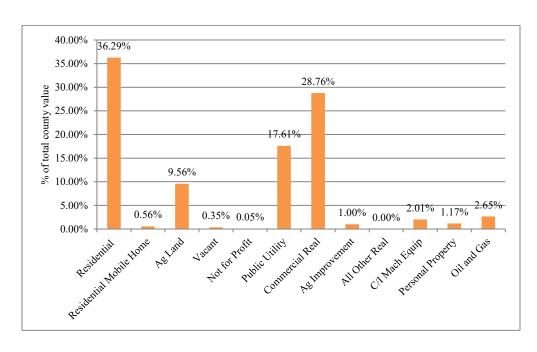

## Property Value by Type/Class

| Property Type/Class     | 2023 Value  | % of County |
|-------------------------|-------------|-------------|
| Residential             | 139,115,696 | 36.29%      |
| Residential Mobile Home | 2,129,737   | 0.56%       |
| Ag Land                 | 36,642,327  | 9.56%       |
| Vacant                  | 1,330,149   | 0.35%       |
| Not for Profit          | 183,463     | 0.05%       |
| Public Utility          | 67,507,901  | 17.61%      |
| Commercial Real         | 110,272,919 | 28.76%      |
| Ag Improvement          | 3,823,056   | 1.00%       |
| All Other Real          | 0           | 0.00%       |
| C/I Mach Equip          | 7,714,710   | 2.01%       |
| Personal Property       | 4,475,015   | 1.17%       |

## Chart Displaying Percent of Property Value by Type/Class

Ford County Distribution

| Taxing Districts  | Total         | % of Total |
|-------------------|---------------|------------|
| State             | 575,038.52    | 0.90%      |
| County            | 17,175,232.64 | 26.85%     |
| City              | 8,340,221.01  | 13.04%     |
| Township          | 1,579,938.79  | 2.47%      |
| UNFD General      | 6,714,997.90  | 10.50%     |
| UNFD Other        | 13,078,137.76 | 20.45%     |
| Community College | 11,925,925.58 | 18.65%     |
| Drainage          | 9,508.65      | 0.01%      |
| Fire              | 1,123,047.46  | 1.76%      |
| Hospital          | 1,233,854.33  | 1.93%      |
| Improvement       | 2,572.24      | 0.00%      |
| Library           | 196,820.05    | 0.31%      |
| Watershed         | 213,222.40    | 0.33%      |
| Tax Increment     | 1,451,865.02  | 2.27%      |
| Misc.             | 338,691.95    | 0.53%      |