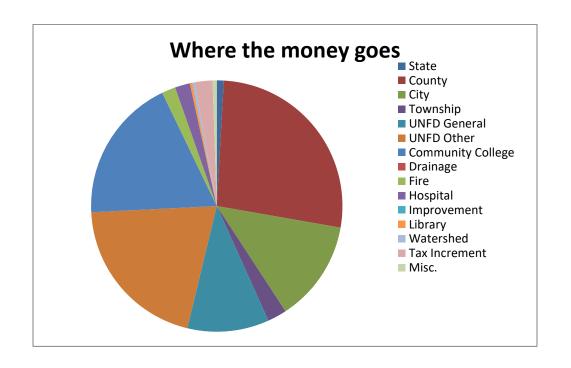

## Chart Displaying Percent of Property Value by Type/Class

Ford County Distribution

| Taxing Districts  | Total         | % of Total |
|-------------------|---------------|------------|
| State             | 575,038.52    | 0.90%      |
| County            | 17,175,232.64 | 26.85%     |
| City              | 8,340,221.01  | 13.04%     |
| Township          | 1,579,938.79  | 2.47%      |
| UNFD General      | 6,714,997.90  | 10.50%     |
| UNFD Other        | 13,078,137.76 | 20.45%     |
| Community College | 11,925,925.58 | 18.65%     |
| Drainage          | 9,508.65      | 0.01%      |
| Fire              | 1,123,047.46  | 1.76%      |
| Hospital          | 1,233,854.33  | 1.93%      |
| Improvement       | 2,572.24      | 0.00%      |
| Library           | 196,820.05    | 0.31%      |
| Watershed         | 213,222.40    | 0.33%      |
| Tax Increment     | 1,451,865.02  | 2.27%      |
| Misc.             | 338,691.95    | 0.53%      |

Chart Displaying How the Property Tax Dollars Are Distributed