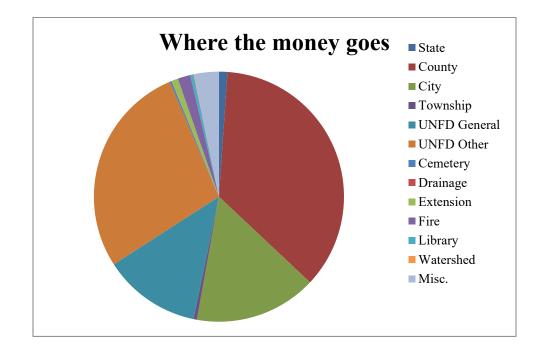

### Franklin County Distribution

| Taxing Districts | Total         | % of Total |
|------------------|---------------|------------|
| State            | 544,290.50    | 1.09%      |
| County           | 17,936,548.80 | 35.92%     |
| City             | 7,898,980.50  | 15.82%     |
| Township         | 216,889.80    | 0.43%      |
| UNFD General     | 6,304,385.64  | 12.63%     |
| UNFD Other       | 13,810,373.51 | 27.66%     |
| Cemetery         | 119,641.19    | 0.24%      |
| Drainage         | 14,789.74     | 0.03%      |
| Extension        | 425,635.16    | 0.85%      |
| Fire             | 816,363.52    | 1.63%      |
| Library          | 214,576.36    | 0.43%      |
| Watershed        | 29,496.73     | 0.06%      |
| Misc.            | 1,599,667.33  | 3.20%      |

Chart Displaying How the Property Tax Dollars Are Distributed