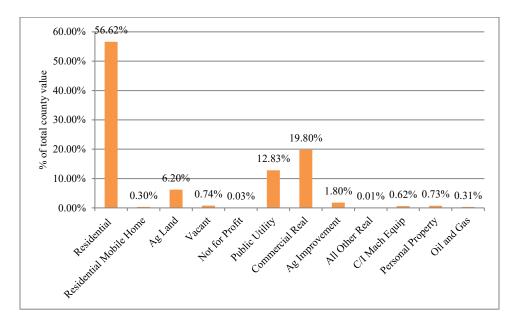

#### Property Value by Type/Class

| <b>Property Type/Class</b>     | 2023 Value  | % of County |
|--------------------------------|-------------|-------------|
| Residential                    | 205,443,845 | 56.62%      |
| <b>Residential Mobile Home</b> | 1,105,427   | 0.30%       |
| Ag Land                        | 22,495,896  | 6.20%       |
| Vacant                         | 2,701,771   | 0.74%       |
| Not for Profit                 | 105,151     | 0.03%       |
| Public Utility                 | 46,549,647  | 12.83%      |
| <b>Commercial Real</b>         | 71,858,619  | 19.80%      |
| Ag Improvement                 | 6,520,001   | 1.80%       |
| All Other Real                 | 51,681      | 0.01%       |
| C/I Mach Equip                 | 2,252,054   | 0.62%       |
| Personal Property              | 2,633,911   | 0.73%       |
| Oil and Gas                    | 1,141,683   | 0.31%       |

## Chart Displaying Percent of Property Value by Type/Class