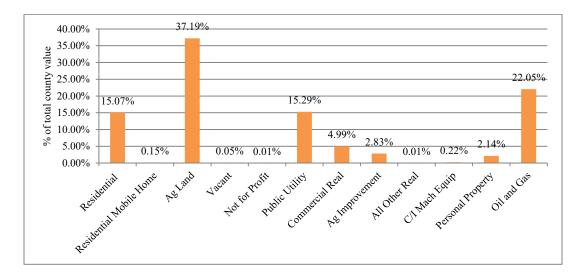

#### Property Value by Type/Class

| <b>Property Type/Class</b>     | 2023 Value | % of County |
|--------------------------------|------------|-------------|
| Residential                    | 9,710,878  | 15.07%      |
| <b>Residential Mobile Home</b> | 93,849     | 0.15%       |
| Ag Land                        | 23,959,308 | 37.19%      |
| Vacant                         | 33,819     | 0.05%       |
| Not for Profit                 | 6,165      | 0.01%       |
| Public Utility                 | 9,848,190  | 15.29%      |
| Commercial Real                | 3,217,795  | 4.99%       |
| Ag Improvement                 | 1,820,502  | 2.83%       |
| All Other Real                 | 6,105      | 0.01%       |
| C/I Mach Equip                 | 142,366    | 0.22%       |
| Personal Property              | 1,376,679  | 2.14%       |
| Oil and Gas                    | 14,206,297 | 22.05%      |

## Chart Displaying Percent of Property Value by Type/Class