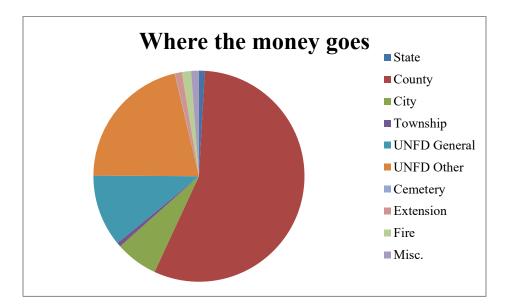

## **Graham County Distribution**

| Taxing Districts | Total        | % of Total |
|------------------|--------------|------------|
| State            | 96,633.60    | 0.90%      |
| County           | 6,007,646.68 | 56.01%     |
| City             | 698,454.66   | 6.51%      |
| Township         | 70,462.51    | 0.66%      |
| UNFD General     | 1,180,926.17 | 11.01%     |
| UNFD Other       | 2,275,184.60 | 21.21%     |
| Cemetery         | 8,338.40     | 0.08%      |
| Extension        | 110,291.16   | 1.03%      |
| Fire             | 151,121.94   | 1.41%      |
| Misc.            | 127,332.22   | 1.19%      |

Chart Displaying How the Property Tax Dollars Are Distributed