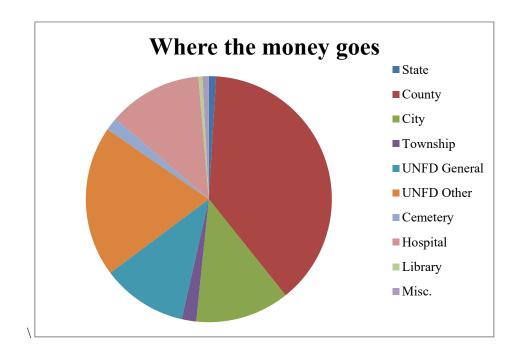

#### Harper County Distribution

| Taxing Districts | Total        | % of Total |
|------------------|--------------|------------|
| State            | 152,955.91   | 0.95%      |
| County           | 6,187,577.23 | 38.32%     |
| City             | 1,997,842.59 | 12.37%     |
| Township         | 306,448.32   | 1.90%      |
| UNFD General     | 1,814,246.23 | 11.24%     |
| UNFD Other       | 3,200,862.31 | 19.82%     |
| Cemetery         | 273,196.00   | 1.69%      |
| Hospital         | 1,993,909.06 | 12.35%     |
| Library          | 87,231.02    | 0.54%      |
| Misc.            | 132,221.31   | 0.82%      |

Chart Displaying How the Property Tax Dollars Are Distributed