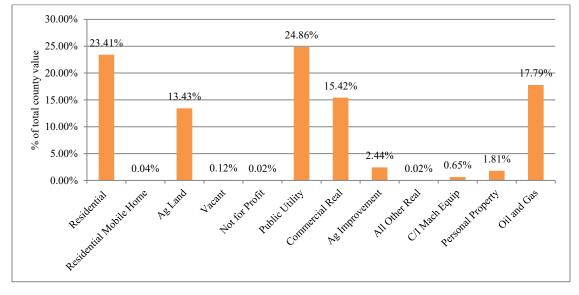

#### **Property Value by Type/Class**

| <b>Property Type/Class</b>     | 2023 Value | % of County |
|--------------------------------|------------|-------------|
| Residential                    | 23,866,248 | 23.41%      |
| <b>Residential Mobile Home</b> | 42,858     | 0.04%       |
| Ag Land                        | 13,691,574 | 13.43%      |
| Vacant                         | 118,452    | 0.12%       |
| Not for Profit                 | 21,572     | 0.02%       |
| Public Utility                 | 25,354,033 | 24.86%      |
| Commercial Real                | 15,722,177 | 15.42%      |
| Ag Improvement                 | 2,486,550  | 2.44%       |
| All Other Real                 | 18,369     | 0.02%       |
| C/I Mach Equip                 | 659,422    | 0.65%       |
| Personal Property              | 1,850,173  | 1.81%       |
| Oil and Gas                    | 18,138,777 | 17.79%      |

# Chart Displaying Percent of Property Value by Type/Class