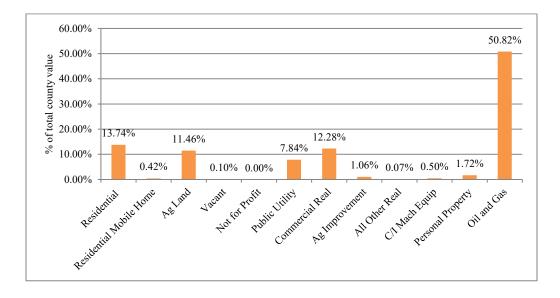

#### Property Value by Type/Class

| Property Type/Class            | 2023 Value | % of County |
|--------------------------------|------------|-------------|
| Residential                    | 17,478,750 | 13.74%      |
| <b>Residential Mobile Home</b> | 528,183    | 0.42%       |
| Ag Land                        | 14,583,543 | 11.46%      |
| Vacant                         | 128,397    | 0.10%       |
| Not for Profit                 | 0          | 0.00%       |
| Public Utility                 | 9,978,720  | 7.84%       |
| Commercial Real                | 15,627,474 | 12.28%      |
| Ag Improvement                 | 1,342,663  | 1.06%       |
| All Other Real                 | 84,363     | 0.07%       |
| C/I Mach Equip                 | 642,473    | 0.50%       |
| Personal Property              | 2,187,620  | 1.72%       |
| Oil and Gas                    | 64,662,802 | 50.82%      |

### Chart Displaying Percent of Property Value by Type/Class