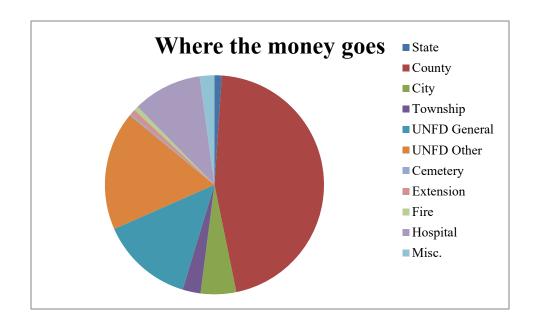

#### Haskell County Distribution

| Taxing Districts | Total        | % of Total |
|------------------|--------------|------------|
| State            | 190,867.49   | 1.08%      |
| County           | 8,049,773.01 | 45.71%     |
| City             | 923,006.68   | 5.24%      |
| Township         | 467,258.93   | 2.65%      |
| UNFD General     | 2,412,944.98 | 13.70%     |
| UNFD Other       | 3,087,572.79 | 17.53%     |
| Cemetery         | 36,691.73    | 0.21%      |
| Extension        | 147,095.25   | 0.84%      |
| Fire             | 118,145.08   | 0.67%      |
| Hospital         | 1,795,586.72 | 10.20%     |
| Misc.            | 381,038.14   | 2.16%      |

Chart Displaying How the Property Tax Dollars Are Distributed