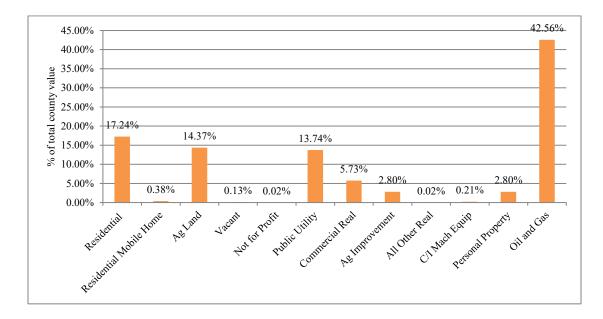

#### Property Value by Type/Class

| Property Type/Class            | 2023 Value | % of County |
|--------------------------------|------------|-------------|
| Residential                    | 19,640,186 | 17.24%      |
| <b>Residential Mobile Home</b> | 434,626    | 0.38%       |
| Ag Land                        | 16,364,716 | 14.37%      |
| Vacant                         | 144,913    | 0.13%       |
| Not for Profit                 | 20,793     | 0.02%       |
| Public Utility                 | 15,643,435 | 13.74%      |
| Commercial Real                | 6,523,619  | 5.73%       |
| Ag Improvement                 | 3,189,557  | 2.80%       |
| All Other Real                 | 17,523     | 0.02%       |
| C/I Mach Equip                 | 243,093    | 0.21%       |
| Personal Property              | 3,190,565  | 2.80%       |
| Oil and Gas                    | 48,476,772 | 42.56%      |

### Chart Displaying Percent of Property Value by Type/Class