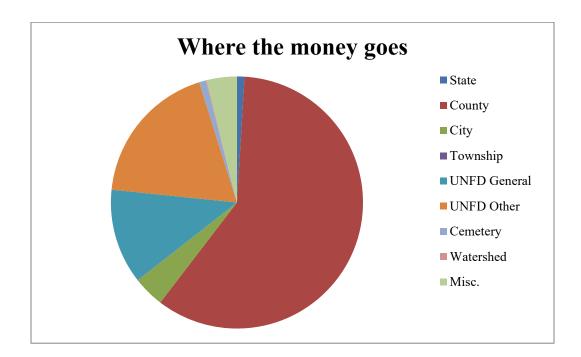

## Kearny County Distribution

| Taxing Districts | Total         | % of Total |
|------------------|---------------|------------|
| State            | 170,834.64    | 0.97%      |
| County           | 10,461,574.93 | 59.44%     |
| City             | 702,985.92    | 3.99%      |
| Township         | 6,260.73      | 0.04%      |
| UNFD General     | 2,145,074.20  | 12.19%     |
| UNFD Other       | 3,262,328.41  | 18.53%     |
| Cemetery         | 150,519.80    | 0.86%      |
| Watershed        | 18,913.80     | 0.11%      |
| Misc.            | 682,738.11    | 3.88%      |

Chart Displaying How the Property Tax Dollars Are Distributed