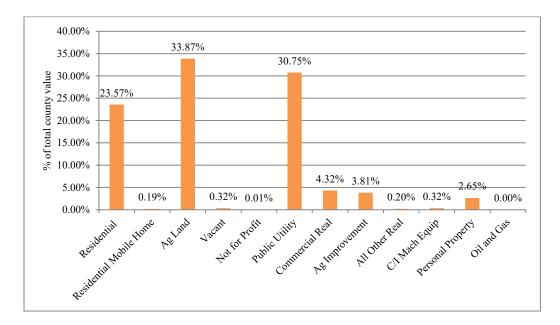

#### Property Value by Type/Class

| <b>Property Type/Class</b>     | 2023 Value | % of County |
|--------------------------------|------------|-------------|
| Residential                    | 15,356,651 | 23.57%      |
| <b>Residential Mobile Home</b> | 127,024    | 0.19%       |
| Ag Land                        | 22,067,388 | 33.87%      |
| Vacant                         | 210,690    | 0.32%       |
| Not for Profit                 | 4,560      | 0.01%       |
| Public Utility                 | 20,036,214 | 30.75%      |
| Commercial Real                | 2,814,891  | 4.32%       |
| Ag Improvement                 | 2,481,830  | 3.81%       |
| All Other Real                 | 127,434    | 0.20%       |
| C/I Mach Equip                 | 210,263    | 0.32%       |
| Personal Property              | 1,724,686  | 2.65%       |
| Oil and Gas                    | 0          | 0.00%       |

## Chart Displaying Percent of Property Value by Type/Class