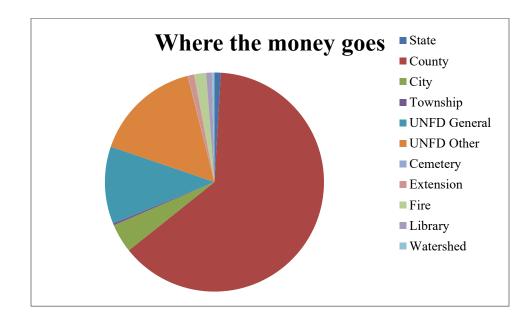

## Lincoln County Distribution

| Taxing Districts | Total        | % of Total |
|------------------|--------------|------------|
| State            | 97,742.74    | 0.95%      |
| County           | 6,527,911.68 | 63.33%     |
| City             | 439,440.32   | 4.26%      |
| Township         | 31,162.07    | 0.30%      |
| USD General      | 1,174,737.65 | 11.40%     |
| USD Other        | 1,631,184.16 | 15.82%     |
| Cemetery         | 5,717.09     | 0.06%      |
| Extension        | 92,464.63    | 0.90%      |
| Fire             | 182,698.85   | 1.77%      |
| Library          | 86,201.79    | 0.84%      |
| Watershed        | 38,615.08    | 0.37%      |

Chart Displaying How the Property Tax Dollars Are Distributed