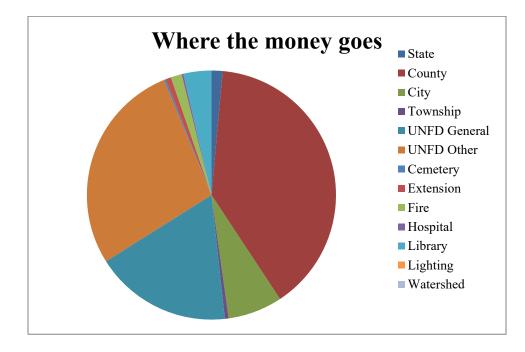

## Linn County Distribution

| Taxing Districts | Total         | % of Total |
|------------------|---------------|------------|
| State            | 499,124.80    | 1.44%      |
| County           | 13,640,082.48 | 39.28%     |
| City             | 2,455,628.01  | 7.07%      |
| Township         | 171,769.41    | 0.49%      |
| USD General      | 6,173,626.81  | 17.78%     |
| USD Other        | 9,627,640.36  | 27.73%     |
| Cemetery         | 73,255.78     | 0.21%      |
| Extension        | 249,562.40    | 0.72%      |
| Fire             | 492,133.22    | 1.42%      |
| Hospital         | 83,533.21     | 0.24%      |
| Library          | 1,255,935.17  | 3.62%      |
| Lighting         | 350.54        | 0.00%      |
| Watershed        | 53.09         | 0.00%      |

Chart Displaying How the Property Tax Dollars Are Distributed