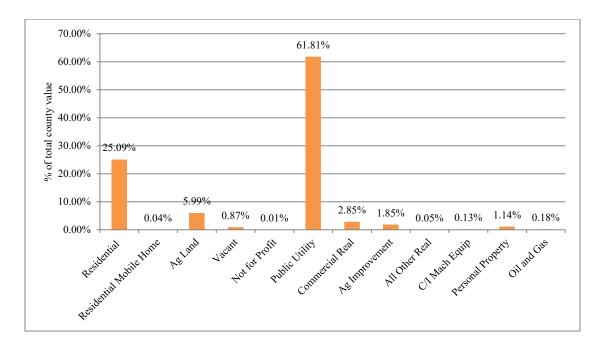

### Property Value by Type/Class

| <b>Property Type/Class</b> | 2023 Value  | % of County |
|----------------------------|-------------|-------------|
| Residential                | 83,489,529  | 25.09%      |
| Residential Mobile Home    | 122,292     | 0.04%       |
| Ag Land                    | 19,934,136  | 5.99%       |
| Vacant                     | 2,911,395   | 0.87%       |
| Not for Profit             | 22,085      | 0.01%       |
| Public Utility             | 205,666,315 | 61.81%      |
| Commercial Real            | 9,476,359   | 2.85%       |
| Ag Improvement             | 6,167,827   | 1.85%       |
| All Other Real             | 152,463     | 0.05%       |
| C/I Mach Equip             | 423,189     | 0.13%       |
| Personal Property          | 3,785,942   | 1.14%       |
| Oil and Gas                | 597,554     | 0.18%       |

## Chart Displaying Percent of Property Value by Type/Class