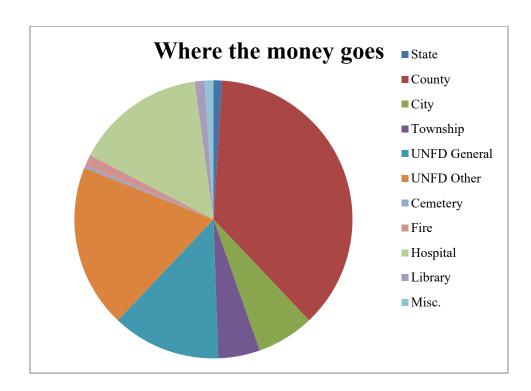

#### Meade County Distribution

| Taxing Districts | Total        | % of Total |
|------------------|--------------|------------|
| State            | 195,776.52   | 1.00%      |
| County           | 7,202,227.27 | 36.92%     |
| City             | 1,299,617.11 | 6.66%      |
| Township         | 949,423.31   | 4.87%      |
| USD General      | 2,460,787.77 | 12.62%     |
| USD Other        | 3,701,076.45 | 18.97%     |
| Cemetery         | 55,977.02    | 0.29%      |
| Fire             | 255,793.82   | 1.31%      |
| Hospital         | 2,964,580.80 | 15.20%     |
| Library          | 220,123.70   | 1.13%      |
| Misc.            | 201,076.96   | 1.03%      |

Chart Displaying How the Property Tax Dollars Are Distributed