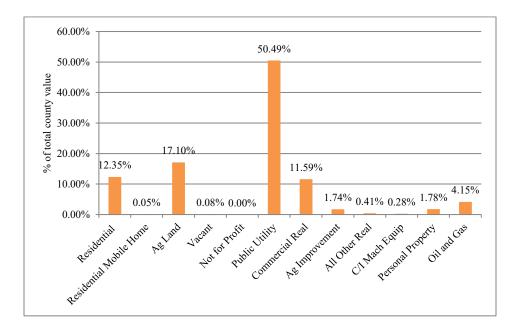

#### Property Value by Type/Class

| <b>Property Type/Class</b>     | 2023 Value | % of County |
|--------------------------------|------------|-------------|
| Residential                    | 16,114,754 | 12.35%      |
| <b>Residential Mobile Home</b> | 59,412     | 0.05%       |
| Ag Land                        | 22,312,540 | 17.10%      |
| Vacant                         | 109,855    | 0.08%       |
| Not for Profit                 | 0          | 0.00%       |
| Public Utility                 | 65,893,767 | 50.49%      |
| Commercial Real                | 15,125,048 | 11.59%      |
| Ag Improvement                 | 2,267,220  | 1.74%       |
| All Other Real                 | 530,637    | 0.41%       |
| C/I Mach Equip                 | 362,774    | 0.28%       |
| Personal Property              | 2,324,110  | 1.78%       |
| Oil and Gas                    | 5,417,255  | 4.15%       |

### Chart Displaying Percent of Property Value by Type/Class