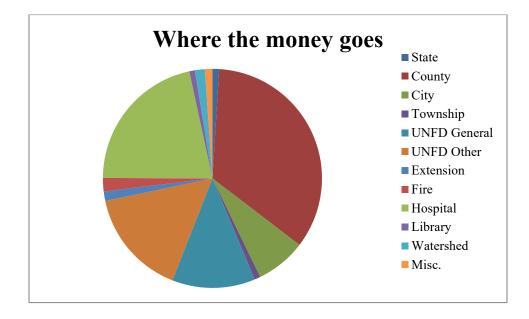

# Ness County Distribution

| Taxing Districts | Total        | % of Total |
|------------------|--------------|------------|
| State            | 130,717.92   | 0.99%      |
| County           | 4,560,835.41 | 34.40%     |
| City             | 986,772.77   | 7.44%      |
| Township         | 116,553.20   | 0.88%      |
| UNFD General     | 1,624,557.62 | 12.25%     |
| UNFD Other       | 2,087,416.71 | 15.74%     |
| Extension        | 184,835.14   | 1.39%      |
| Fire             | 260,980.49   | 1.97%      |
| Hospital         | 2,856,867.39 | 21.55%     |
| Library          | 108,484.63   | 0.82%      |
| Watershed        | 194,362.03   | 1.47%      |
| Misc.            | 146,762.71   | 1.11%      |

Chart Displaying How the Property Tax Dollars Are Distributed