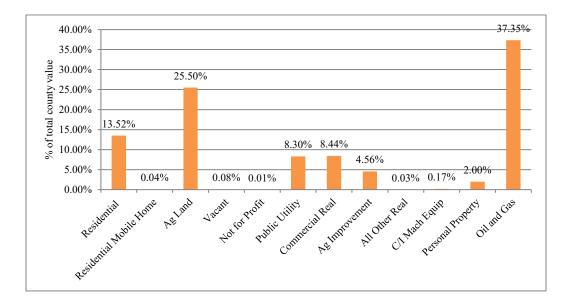

#### Property Value by Type/Class

| <b>Property Type/Class</b>     | 2023 Value | % of County |
|--------------------------------|------------|-------------|
| Residential                    | 11,780,381 | 13.52%      |
| <b>Residential Mobile Home</b> | 34,257     | 0.04%       |
| Ag Land                        | 22,224,711 | 25.50%      |
| Vacant                         | 72,678     | 0.08%       |
| Not for Profit                 | 11,213     | 0.01%       |
| Public Utility                 | 7,228,934  | 8.30%       |
| Commercial Real                | 7,351,380  | 8.44%       |
| Ag Improvement                 | 3,971,439  | 4.56%       |
| All Other Real                 | 23,492     | 0.03%       |
| C/I Mach Equip                 | 151,399    | 0.17%       |
| Personal Property              | 1,742,250  | 2.00%       |
| Oil and Gas                    | 32,552,638 | 37.35%      |

# Chart Displaying Percent of Property Value by Type/Class