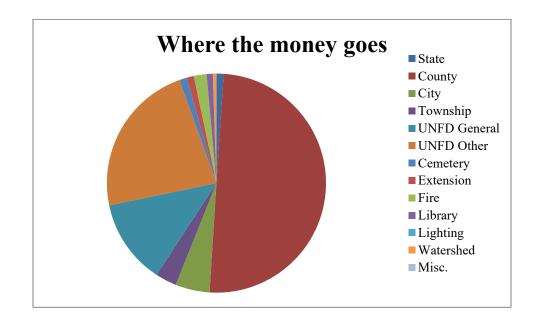

## Ottawa County Distribution

| <b>Taxing Districts</b> | Total        | % of Total |
|-------------------------|--------------|------------|
| State                   | 151,097.36   | 1.06%      |
| County                  | 7,124,945.98 | 49.95%     |
| City                    | 722,044.25   | 5.06%      |
| Township                | 447,184.66   | 3.13%      |
| UNFD General            | 1,787,832.92 | 12.53%     |
| UNFD Other              | 3,251,337.76 | 22.79%     |
| Cemetery                | 157,182.87   | 1.10%      |
| Extension               | 149,831.54   | 1.05%      |
| Fire                    | 269,204.60   | 1.89%      |
| Library                 | 129,441.27   | 0.91%      |
| Lighting                | 2,042.04     | 0.01%      |
| Watershed               | 68,103.69    | 0.48%      |
| Misc.                   | 4,576.10     | 0.03%      |

#### Chart Displaying How the Property Tax Dollars Are Distributed