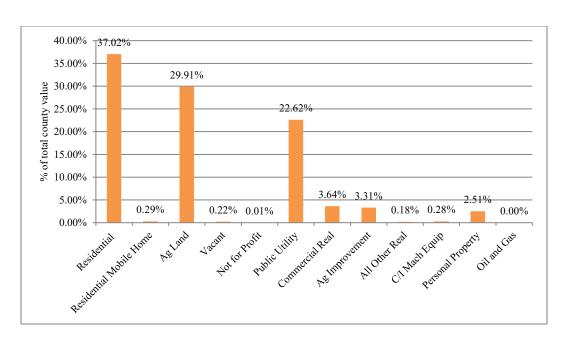

#### Property Value by Type/Class

| Property Type/Class     | 2023 Value | % of County |
|-------------------------|------------|-------------|
| Residential             | 37,295,232 | 37.02%      |
| Residential Mobile Home | 293,673    | 0.29%       |
| Ag Land                 | 30,130,566 | 29.91%      |
| Vacant                  | 225,476    | 0.22%       |
| Not for Profit          | 6,616      | 0.01%       |
| Public Utility          | 22,784,720 | 22.62%      |
| Commercial Real         | 3,668,050  | 3.64%       |
| Ag Improvement          | 3,337,373  | 3.31%       |
| All Other Real          | 177,852    | 0.18%       |
| C/I Mach Equip          | 284,587    | 0.28%       |
| Personal Property       | 2,527,240  | 2.51%       |
| Oil and Gas             | 0          | 0.00%       |

## Chart Displaying Percent of Property Value by Type/Class