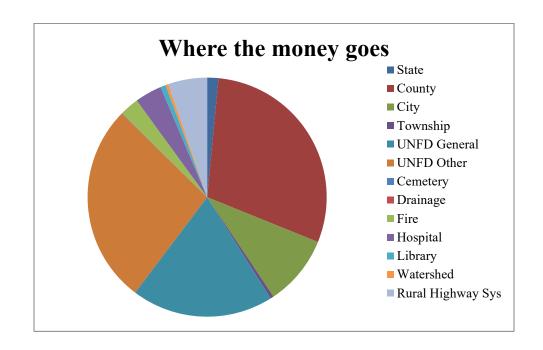

## Pottawatomie County Distribution

| <b>Taxing Districts</b> | Total         | % of Total |
|-------------------------|---------------|------------|
| State                   | 1,164,798.57  | 1.53%      |
| County                  | 22,590,103.07 | 29.59%     |
| City                    | 7,265,912.27  | 9.52%      |
| Township                | 349,819.60    | 0.46%      |
| UNFD General            | 14,647,989.17 | 19.19%     |
| UNFD Other              | 20,659,610.04 | 27.06%     |
| Cemetery                | 29,827.60     | 0.04%      |
| Drainage                | 23,266.30     | 0.03%      |
| Fire                    | 1,962,964.02  | 2.57%      |
| Hospital                | 2,782,137.22  | 3.64%      |
| Library                 | 544,887.68    | 0.71%      |
| Watershed               | 290,627.06    | 0.38%      |
| Rural Highway Sys       | 4,026,879.14  | 5.28%      |

# Chart Displaying How the Property Tax Dollars Are Distributed