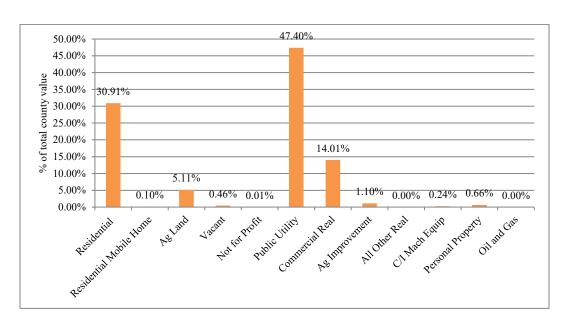

#### Property Value by Type/Class

| Property Type/Class     | 2023 Value  | % of County |
|-------------------------|-------------|-------------|
| Residential             | 239,987,754 | 30.91%      |
| Residential Mobile Home | 797,088     | 0.10%       |
| Ag Land                 | 39,663,280  | 5.11%       |
| Vacant                  | 3,554,464   | 0.46%       |
| Not for Profit          | 109,543     | 0.01%       |
| Public Utility          | 368,089,885 | 47.40%      |
| Commercial Real         | 108,756,451 | 14.01%      |
| Ag Improvement          | 8,563,209   | 1.10%       |
| All Other Real          | 16,155      | 0.00%       |
| C/I Mach Equip          | 1,884,446   | 0.24%       |
| Personal Property       | 5,097,196   | 0.66%       |
| Oil and Gas             | 11,903      | 0.00%       |

## Chart Displaying Percent of Property Value by Type/Class