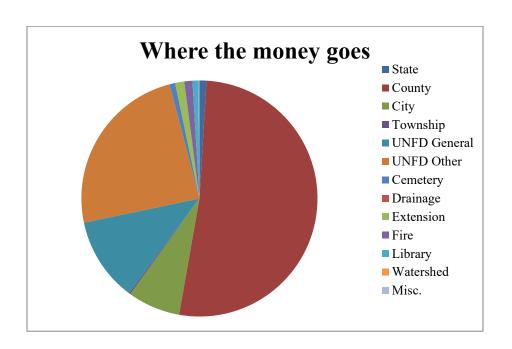

## Chart Displaying Percent of Property Value by Type/Class

Republic County Distribution

| <b>Taxing Districts</b> | Total        | % of Total |
|-------------------------|--------------|------------|
| State                   | 145,471.08   | 0.96%      |
| County                  | 7,881,706.06 | 51.81%     |
| City                    | 1,096,973.57 | 7.21%      |
| Township                | 31,188.51    | 0.21%      |
| UNFD General            | 1,752,594.55 | 11.52%     |
| UNFD Other              | 3,683,890.22 | 24.22%     |
| Cemetery                | 117,269.31   | 0.77%      |
| Drainage                | 1,500.02     | 0.01%      |
| Extension               | 189,306.38   | 1.24%      |
| Fire                    | 168,347.45   | 1.11%      |
| Library                 | 124,398.08   | 0.82%      |
| Watershed               | 64.42        | 0.00%      |
| Misc.                   | 19,816.55    | 0.13%      |

Chart Displaying How the Property Tax Dollars Are Distributed