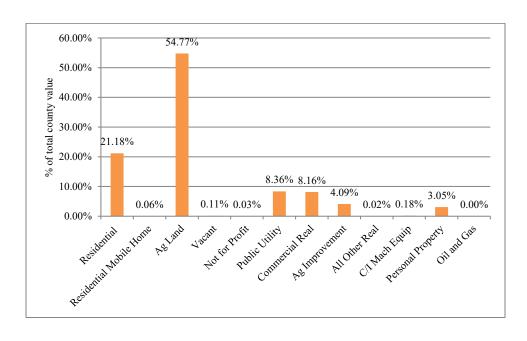

## Property Value by Type/Class

| <b>Property Type/Class</b> | 2023 Value | % of County |
|----------------------------|------------|-------------|
| Residential                | 20,536,224 | 21.18%      |
| Residential Mobile Home    | 57,480     | 0.06%       |
| Ag Land                    | 53,113,471 | 54.77%      |
| Vacant                     | 107,929    | 0.11%       |
| Not for Profit             | 26,568     | 0.03%       |
| Public Utility             | 8,105,650  | 8.36%       |
| Commercial Real            | 7,909,151  | 8.16%       |
| Ag Improvement             | 3,969,103  | 4.09%       |
| All Other Real             | 22,799     | 0.02%       |
| C/I Mach Equip             | 171,626    | 0.18%       |
| Personal Property          | 2,960,442  | 3.05%       |
| Oil and Gas                | 0          | 0.00%       |

## Chart Displaying Percent of Property Value by Type/Class

Republic County Distribution

| <b>Taxing Districts</b> | Total        | % of Total |
|-------------------------|--------------|------------|
| State                   | 145,471.08   | 0.96%      |
| County                  | 7,881,706.06 | 51.81%     |
| City                    | 1,096,973.57 | 7.21%      |
| Township                | 31,188.51    | 0.21%      |
| UNFD General            | 1,752,594.55 | 11.52%     |
| UNFD Other              | 3,683,890.22 | 24.22%     |
| Cemetery                | 117,269.31   | 0.77%      |
| Drainage                | 1,500.02     | 0.01%      |
| Extension               | 189,306.38   | 1.24%      |
| Fire                    | 168,347.45   | 1.11%      |
| Library                 | 124,398.08   | 0.82%      |
| Watershed               | 64.42        | 0.00%      |
| Misc.                   | 19,816.55    | 0.13%      |