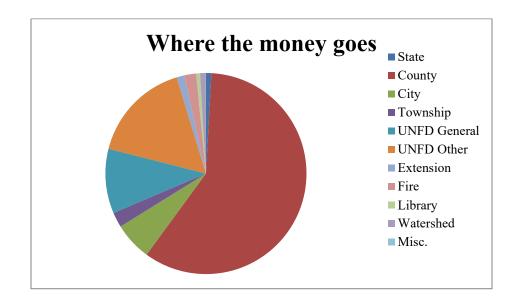

### **Rush County Distribution**

| Taxing Districts | Total        | % of Total |
|------------------|--------------|------------|
| State            | 82,603.80    | 0.88%      |
| County           | 5,569,422.99 | 59.18%     |
| City             | 575,144.31   | 6.11%      |
| Township         | 227,137.62   | 2.41%      |
| UNFD General     | 977,195.65   | 10.38%     |
| UNFD Other       | 1,537,412.03 | 16.34%     |
| Extension        | 116,801.75   | 1.24%      |
| Fire             | 179,678.27   | 1.91%      |
| Library          | 57,967.88    | 0.62%      |
| Watershed        | 87,201.27    | 0.93%      |
| Misc.            | 1,031.91     | 0.01%      |

Chart Displaying How the Property Tax Dollars Are Distributed