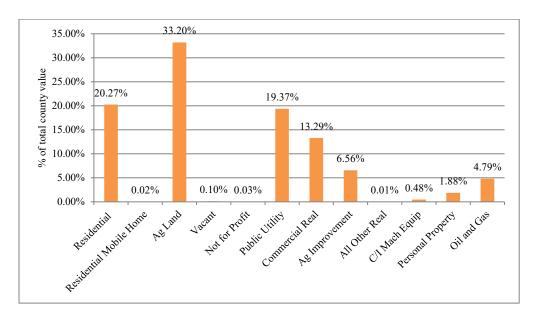

#### Property Value by Type/Class

| Property Type/Class            | 2023 Value | % of County |
|--------------------------------|------------|-------------|
| Residential                    | 11,161,629 | 20.27%      |
| <b>Residential Mobile Home</b> | 13,065     | 0.02%       |
| Ag Land                        | 18,285,040 | 33.20%      |
| Vacant                         | 56,979     | 0.10%       |
| Not for Profit                 | 15,788     | 0.03%       |
| Public Utility                 | 10,664,236 | 19.37%      |
| Commercial Real                | 7,319,357  | 13.29%      |
| Ag Improvement                 | 3,612,337  | 6.56%       |
| All Other Real                 | 6,171      | 0.01%       |
| C/I Mach Equip                 | 263,501    | 0.48%       |
| Personal Property              | 1,033,377  | 1.88%       |
| Oil and Gas                    | 2,637,511  | 4.79%       |

## Chart Displaying Percent of Property Value by Type/Class