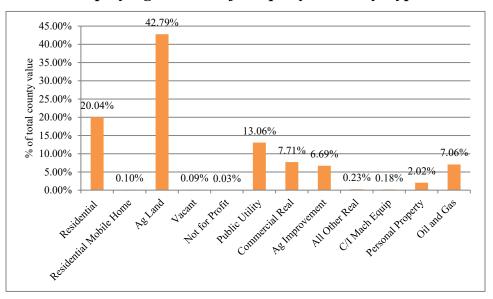

#### Property Value by Type/Class

| Property Type/Class            | 2023 Value | % of County |
|--------------------------------|------------|-------------|
| Residential                    | 14,686,819 | 20.04%      |
| <b>Residential Mobile Home</b> | 74,674     | 0.10%       |
| Ag Land                        | 31,360,599 | 42.79%      |
| Vacant                         | 63,893     | 0.09%       |
| Not for Profit                 | 25,256     | 0.03%       |
| Public Utility                 | 9,571,269  | 13.06%      |
| Commercial Real                | 5,650,802  | 7.71%       |
| Ag Improvement                 | 4,902,922  | 6.69%       |
| All Other Real                 | 164,991    | 0.23%       |
| C/I Mach Equip                 | 130,004    | 0.18%       |
| Personal Property              | 1,479,748  | 2.02%       |
| Oil and Gas                    | 5,173,852  | 7.06%       |

## Chart Displaying Percent of Property Value by Type/Class