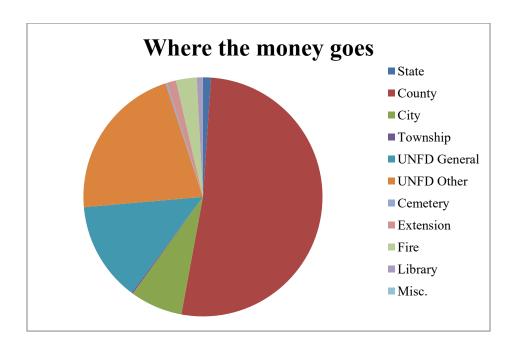

## Sheridan County Distribution

| Taxing Districts | Total        | % of Total |
|------------------|--------------|------------|
| State            | 109,927.59   | 1.09%      |
| County           | 5,248,969.13 | 51.81%     |
| City             | 719,308.56   | 7.10%      |
| Township         | 18,983.36    | 0.19%      |
| UNFD General     | 1,361,157.01 | 13.43%     |
| UNFD Other       | 2,159,446.77 | 21.31%     |
| Cemetery         | 20,213.17    | 0.20%      |
| Extension        | 125,464.01   | 1.24%      |
| Fire             | 284,293.53   | 2.81%      |
| Library          | 83,294.89    | 0.82%      |
| Misc.            | 394.37       | 0.00%      |

Chart Displaying How the Property Tax Dollars Are Distributed