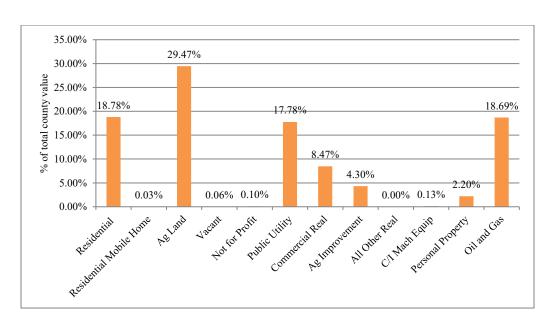

## Property Value by Type/Class

| Property Type/Class     | 2023 Value | % of County |
|-------------------------|------------|-------------|
| Residential             | 19,471,065 | 18.78%      |
| Residential Mobile Home | 31,717     | 0.03%       |
| Ag Land                 | 30,546,309 | 29.47%      |
| Vacant                  | 57,547     | 0.06%       |
| Not for Profit          | 102,793    | 0.10%       |
| Public Utility          | 18,427,726 | 17.78%      |
| Commercial Real         | 8,779,926  | 8.47%       |
| Ag Improvement          | 4,458,383  | 4.30%       |
| All Other Real          | 0          | 0.00%       |
| C/I Mach Equip          | 139,712    | 0.13%       |
| Personal Property       | 2,278,049  | 2.20%       |
| Oil and Gas             | 19,375,691 | 18.69%      |

## Chart Displaying Percent of Property Value by Type/Class

Stafford County Distribution

| <b>Taxing Districts</b> | Total        | % of Total |
|-------------------------|--------------|------------|
| State                   | 155,504.30   | 1.03%      |
| County                  | 5,616,771.86 | 37.27%     |
| City                    | 1,106,848.89 | 7.34%      |
| Township                | 1,866,024.99 | 12.38%     |
| UNFD General            | 1,900,378.71 | 12.61%     |
| UNFD Other              | 2,782,892.75 | 18.47%     |
| Cemetery                | 178,878.99   | 1.19%      |
| Fire                    | 281,296.83   | 1.87%      |
| Hospital                | 459,090.44   | 3.05%      |
| Library                 | 102,178.24   | 0.68%      |
| Tax Increment           | 33,709.13    | 0.22%      |
| Misc.                   | 586,869.31   | 3.89%      |
| State                   | 155,504.30   | 1.03%      |