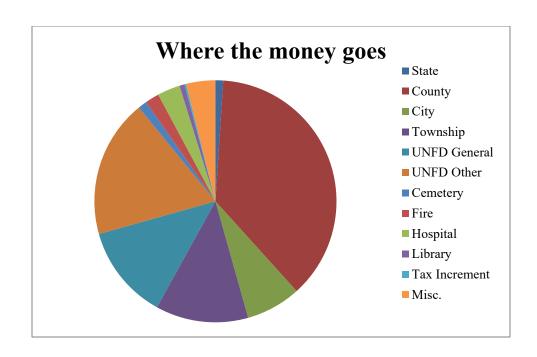

## Chart Displaying Percent of Property Value by Type/Class

Stafford County Distribution

| <b>Taxing Districts</b> | Total        | % of Total |
|-------------------------|--------------|------------|
| State                   | 155,504.30   | 1.03%      |
| County                  | 5,616,771.86 | 37.27%     |
| City                    | 1,106,848.89 | 7.34%      |
| Township                | 1,866,024.99 | 12.38%     |
| UNFD General            | 1,900,378.71 | 12.61%     |
| UNFD Other              | 2,782,892.75 | 18.47%     |
| Cemetery                | 178,878.99   | 1.19%      |
| Fire                    | 281,296.83   | 1.87%      |
| Hospital                | 459,090.44   | 3.05%      |
| Library                 | 102,178.24   | 0.68%      |
| Tax Increment           | 33,709.13    | 0.22%      |
| Misc.                   | 586,869.31   | 3.89%      |
| State                   | 155,504.30   | 1.03%      |

Chart Displaying How the Property Tax Dollars Are Distributed