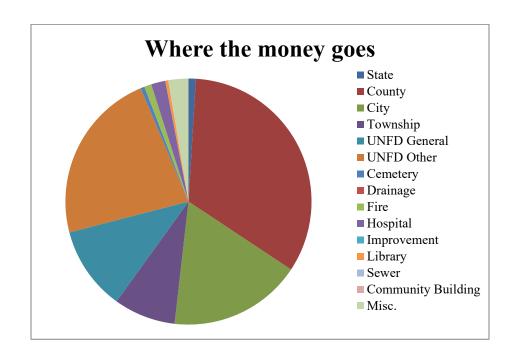

## Sumner County Distribution

| <b>Taxing Districts</b> | Total         | % of Total |
|-------------------------|---------------|------------|
| State                   | 469,640.01    | 0.96%      |
| County                  | 16,321,869.06 | 33.36%     |
| City                    | 8,558,972.99  | 17.49%     |
| Township                | 3,977,036.58  | 8.13%      |
| UNFD General            | 5,392,574.12  | 11.02%     |
| UNFD Other              | 11,101,752.24 | 22.69%     |
| Cemetery                | 249,029.34    | 0.51%      |
| Drainage                | 2,083.62      | 0.00%      |
| Fire                    | 461,823.58    | 0.94%      |
| Hospital                | 911,625.70    | 1.86%      |
| Improvement             | 4,216.09      | 0.01%      |
| Library                 | 187,951.50    | 0.38%      |
| Sewer                   | 14,191.63     | 0.03%      |
| Community Building      | 3,905.27      | 0.01%      |
| Misc.                   | 1,273,019.17  | 2.60%      |

Chart Displaying How the Property Tax Dollars Are Distributed