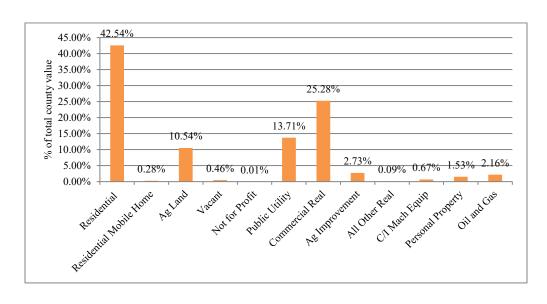

#### Property Value by Type/Class

| Property Type/Class     | 2023 Value  | % of County |
|-------------------------|-------------|-------------|
| Residential             | 133,201,827 | 42.54%      |
| Residential Mobile Home | 869,033     | 0.28%       |
| Ag Land                 | 32,991,122  | 10.54%      |
| Vacant                  | 1,443,581   | 0.46%       |
| Not for Profit          | 27,760      | 0.01%       |
| Public Utility          | 42,931,791  | 13.71%      |
| Commercial Real         | 79,145,577  | 25.28%      |
| Ag Improvement          | 8,553,602   | 2.73%       |
| All Other Real          | 268,623     | 0.09%       |
| C/I Mach Equip          | 2,113,188   | 0.67%       |
| Personal Property       | 4,778,396   | 1.53%       |
| Oil and Gas             | 6,768,095   | 2.16%       |

### Chart Displaying Percent of Property Value by Type/Class