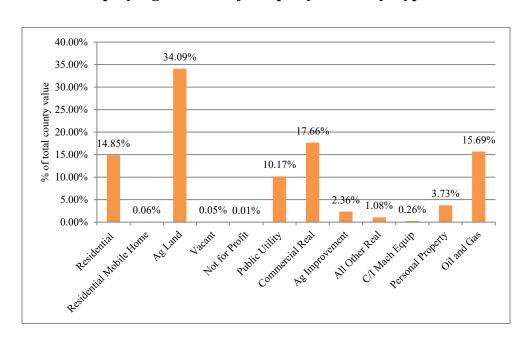

#### Property Value by Type/Class

| Property Type/Class     | 2023 Value | % of County |
|-------------------------|------------|-------------|
| Residential             | 12,079,617 | 14.85%      |
| Residential Mobile Home | 48,988     | 0.06%       |
| Ag Land                 | 27,734,082 | 34.09%      |
| Vacant                  | 38,822     | 0.05%       |
| Not for Profit          | 9,457      | 0.01%       |
| Public Utility          | 8,278,104  | 10.17%      |
| Commercial Real         | 14,372,310 | 17.66%      |
| Ag Improvement          | 1,916,721  | 2.36%       |
| All Other Real          | 877,692    | 1.08%       |
| C/I Mach Equip          | 209,541    | 0.26%       |
| Personal Property       | 3,034,610  | 3.73%       |
| Oil and Gas             | 12,762,246 | 15.69%      |

#### Chart Displaying Percent of Property Value by Type/Class