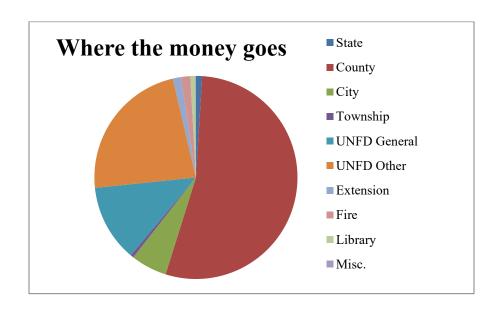

### Gove County Distribution

| <b>Taxing Districts</b> | Total        | % of Total |
|-------------------------|--------------|------------|
| State                   | 121,920.25   | 0.98%      |
| County                  | 6,666,436.35 | 53.85%     |
| City                    | 713,219.97   | 5.76%      |
| Township                | 63,505.64    | 0.51%      |
| UNFD General            | 1,516,438.78 | 12.25%     |
| UNFD Other              | 2,845,166.67 | 22.98%     |
| Extension               | 161,503.66   | 1.30%      |
| Fire                    | 181,324.32   | 1.46%      |
| Library                 | 93,971.66    | 0.76%      |
| Misc.                   | 16,147.54    | 0.13%      |

## Chart Displaying How the Property Tax Dollars Are Distributed