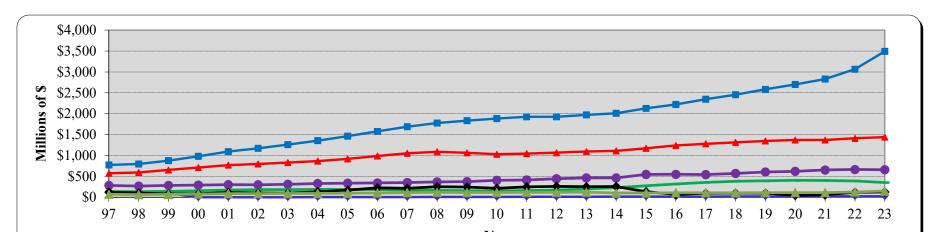

**Tax Dollars**Major Classes of Property (Millions)

| Year | Residential | % of Total | C&I Real/PP | % of Total | Utilities | % of Total | Ag Land   | % of Total | Oil & Gas | % of Total | All Other | % of Total | Tax         |
|------|-------------|------------|-------------|------------|-----------|------------|-----------|------------|-----------|------------|-----------|------------|-------------|
| 97   | \$772.782   | 39.27      | \$574.975   | 29.22      | \$284.438 | 14.46      | \$136.239 | 6.93       | \$122.414 | 6.22       | \$73.886  | 3.76       | \$1,964.732 |
| 98   | \$798.961   | 40.59      | \$594.922   | 30.23      | \$267.176 | 13.57      | \$134.835 | 6.86       | \$103.552 | 5.26       | \$65.103  | 3.31       | \$1,964.549 |
| 99   | \$878.324   | 41.63      | \$653.373   | 30.97      | \$284.341 | 13.48      | \$144.150 | 6.83       | \$76.320  | 3.62       | \$69.079  | 3.28       | \$2,105.586 |
| 00   | \$982.067   | 42.53      | \$713.499   | 30.90      | \$289.787 | 12.55      | \$156.938 | 6.80       | \$83.015  | 3.60       | \$78.475  | 3.41       | \$2,303.781 |
| 01   | \$1,095.606 | 42.04      | \$770.894   | 30.26      | \$300.918 | 10.81      | \$171.704 | 5.78       | \$115.393 | 4.53       | \$87.927  | 3.46       | \$2,542.442 |
| 02   | \$1,175.185 | 44.23      | \$799.238   | 30.08      | \$299.439 | 11.27      | \$184.307 | 6.94       | \$105.025 | 3.95       | \$88.167  | 3.33       | \$2,651.361 |
| 03   | \$1,261.071 | 45.30      | \$831.869   | 29.89      | \$311.099 | 11.18      | \$183.373 | 6.59       | \$99.585  | 3.58       | \$91.211  | 3.28       | \$2,778.207 |
| 04   | \$1,355.269 | 45.64      | \$865.551   | 29.14      | \$329.988 | 11.08      | \$189.635 | 6.39       | \$131.039 | 4.41       | \$92.064  | 3.11       | \$2,963.545 |
| 05   | \$1,461.705 | 45.95      | \$918.794   | 28.88      | \$337.871 | 10.62      | \$188.601 | 5.93       | \$169.892 | 5.34       | \$98.187  | 3.09       | \$3,175.050 |
| 06   | \$1,576.312 | 46.03      | \$985.890   | 28.78      | \$341.681 | 9.98       | \$184.285 | 5.38       | \$225.778 | 6.59       | \$104.429 | 3.05       | \$3,418.375 |
| 07   | \$1,691.947 | 46.91      | \$1,052.047 | 29.17      | \$354.843 | 9.84       | \$174.575 | 4.84       | \$215.461 | 5.97       | \$111.162 | 3.09       | \$3,600.036 |
| 08   | \$1,777.818 | 47.08      | \$1,088.499 | 28.83      | \$368.074 | 9.75       | \$164.388 | 4.35       | \$252.716 | 6.69       | \$118.419 | 3.14       | \$3,769.913 |
| 09   | \$1,833.754 | 48.27      | \$1,063.446 | 27.99      | \$375.638 | 9.88       | \$156.729 | 4.13       | \$246.820 | 6.50       | \$116.440 | 3.07       | \$3,792.826 |
| 10   | \$1,884.988 | 49.45      | \$1,030.188 | 27.03      | \$404.810 | 10.62      | \$154.958 | 4.07       | \$215.971 | 5.67       | \$115.430 | 3.03       | \$3,806.345 |
| 11   | \$1,923.619 | 49.05      | \$1,047.609 | 26.71      | \$416.623 | 11.17      | \$159.857 | 4.08       | \$248.797 | 6.34       | \$119.498 | 3.05       | \$3,916.003 |
| 12   | \$1,925.224 | 48.21      | \$1,068.117 | 26.75      | \$442.327 | 11.69      | \$174.267 | 4.36       | \$258.883 | 6.48       | \$119.233 | 2.99       | \$3,988.052 |
| 13   | \$1,972.807 | 43.77      | \$1,095.151 | 24.30      | \$463.075 | 10.28      | \$198.362 | 4.40       | \$254.203 | 5.64       | \$122.145 | 2.71       | \$4,105.743 |
| 14   | \$2,010.029 | 44.60      | \$1,111.499 | 24.66      | \$463.697 | 10.29      | \$229.145 | 5.08       | \$256.315 | 5.69       | \$101.125 | 2.24       | \$4,171.809 |
| 15   | \$2,127.968 | 48.82      | \$1,173.915 | 26.93      | \$544.765 | 12.50      | \$273.084 | 6.26       | \$133.423 | 3.06       | \$105.886 | 2.43       | \$4,359.042 |
| 16   | \$2,220.012 | 49.26      | \$1,238.690 | 27.49      | \$550.666 | 12.22      | \$320.651 | 7.11       | \$68.619  | 1.52       | \$108.128 | 2.40       | \$4,506.767 |
| 17   | \$2,347.107 | 49.63      | \$1,279.145 | 27.05      | \$543.204 | 11.49      | \$358.240 | 7.58       | \$93.559  | 1.98       | \$107.971 | 2.28       | \$4,729.226 |
| 18   | \$2,455.383 | 49.79      | \$1,315.283 | 26.67      | \$571.253 | 11.58      | \$382.775 | 7.76       | \$98.924  | 2.01       | \$107.828 | 2.19       | \$4,931.446 |
| 19   | \$2,583.480 | 50.26      | \$1,347.793 | 26.22      | \$603.949 | 11.75      | \$394.458 | 7.67       | \$99.077  | 1.93       | \$111.215 | 2.16       | \$5,139.971 |
| 20   | \$2,698.592 | 49.70      | \$1,370.241 | 25.24      | \$622.727 | 11.47      | \$404.374 | 7.45       | \$47.549  | 0.88       | \$111.384 | 2.05       | \$5,254.867 |
| 21   | \$2,832.081 | 52.16      | \$1,370.901 | 25.25      | \$654.212 | 12.05      | \$400.705 | 7.38       | \$59.746  | 1.10       | \$112.222 | 2.07       | \$5,429.867 |
| 22   | \$3,067.252 | 53.02      | \$1,411.604 | 24.40      | \$665.196 | 11.50      | \$390.122 | 6.74       | \$118.020 | 2.04       | \$125.887 | 2.18       | \$5,785.386 |
| 23   | \$3,491.817 | 56.15      | \$1,440.598 | 23.17      | \$659.147 | 10.60      | \$352.887 | 5.67       | \$126.651 | 2.04       | \$147.712 | 2.38       | \$6,218.812 |